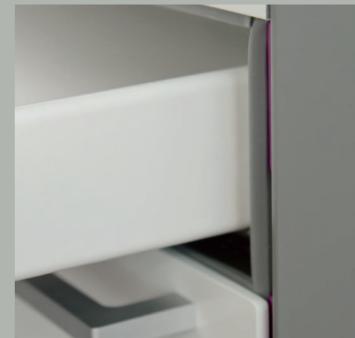

# perfectly oiled and precise mechanisms, silent as a breeze whispered innovation

We have used the same gaskets that we use around the frame, around the whole perimeter of the closing edge of each drawer. TAO's exclusive gaskets, similar to those found on refrigerators, are designed to collapse and adhere completely to all surfaces, ensuring an effective airtight barrier.