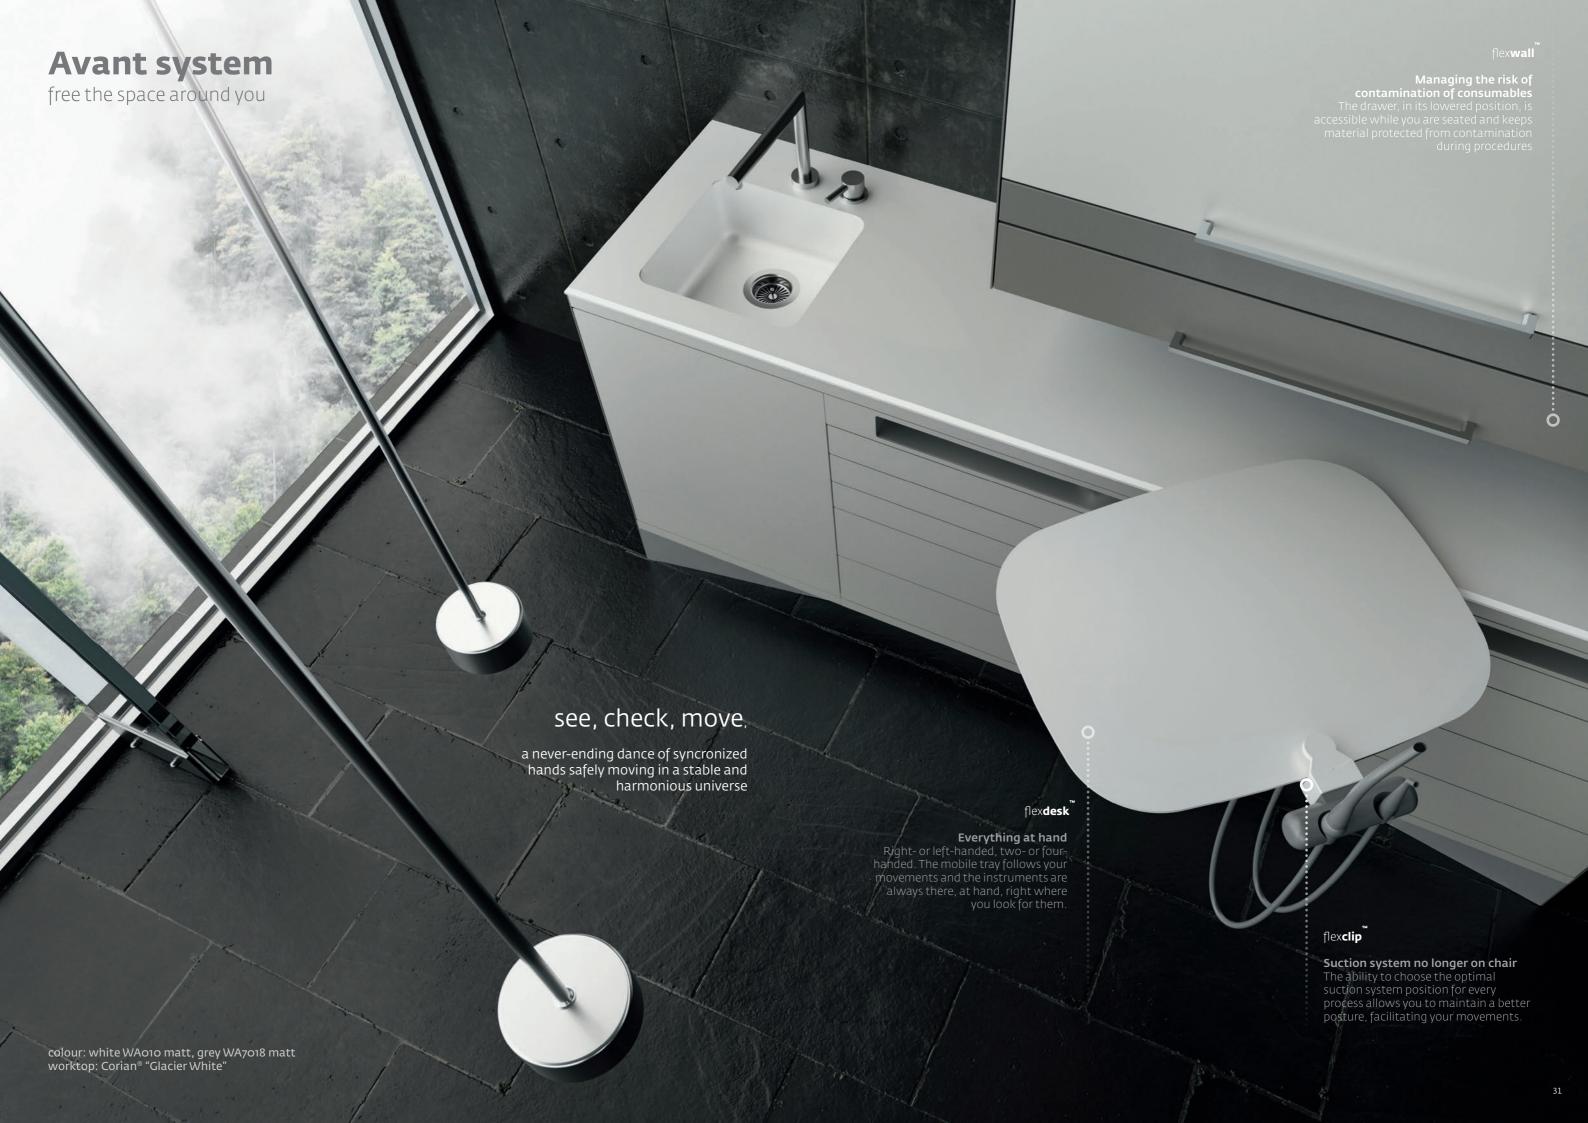

# search the smooth surface for imperfections Movi or misalignments an invisible technological core your experience tells you exist, but not today rising **screen** Your screen rises electrically only when you need it – more table space when don't. (fits all monitor sizes) electric **drawers** The wonders of a push&pull mechanism. A simple touch opens and closes delicately in silence colour: grey RAL 9006 worktop: Corian® "Glacier white"