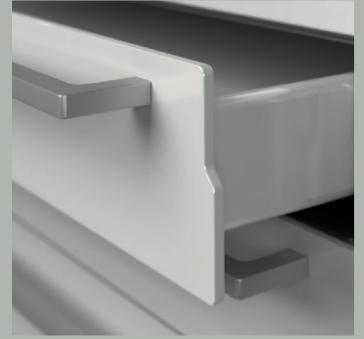

#### LILTD A-SLIM EDONT & SIDES

Carved from a single 4mm thick metal sheet, drawers, door and side panels are 74% thinner than the standard 15mm. Space has also been reduced between drawers, giving a minimalist look that means more space for you and a lower total volume.

FULL EXTENSION WITH MICRO-ADJUSTMENTS

Every drawer extends completely to permit full access to content. Multiple micro-adjustments can be made in 4 directions to achieve perfect alignment.