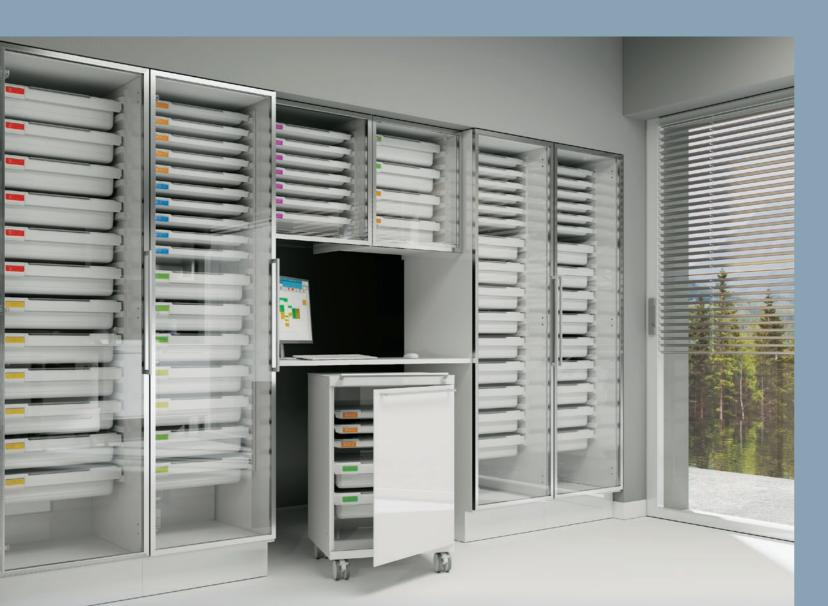

# **Smart**Storage<sup>™</sup>: **centralized**

**Smart**Wall is the perfect pairing of D-Box and centralized storage, creating a range of custom cabinets for holding a large number of D-Boxes

set up a single storeroom that supplies all treatment rooms

SmartWalls are available either open fronted or with glass door panels – transparent or smoked

worktop in

(X5P+LEC)

sink in Corian®

worktop in LAP with round stainless

steel sink