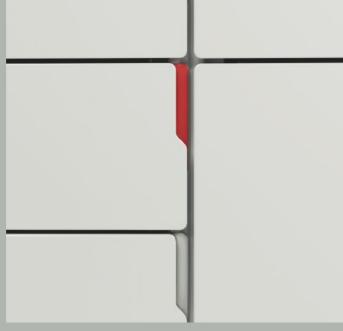

#### MAGNETIC TAGS

Say goodbye to sticky labels. TAO <mark>repositionable</mark> Tags are available in 6 colours <mark>and can be used to code</mark> drawer content or just for looks, it's up to you

market first market first patent pending

# identify **content**

More than TAO's trademark look, TAO's magnetic TAGS also serve the specific function of coding space

## Labels

expand the functionality of D-Boxes by adding coloured Labels and matching them to the same colour Tad

a natural way to group and store products.

rapid and intuitive,

Match Tags to D-Box Labels to facilitate organization of products in the treatment room

**D-BOX LABELS** available in the same 6 colours

**TAO MAGNETIC TAGS** These re-positionable TAGs are available in 6 colours