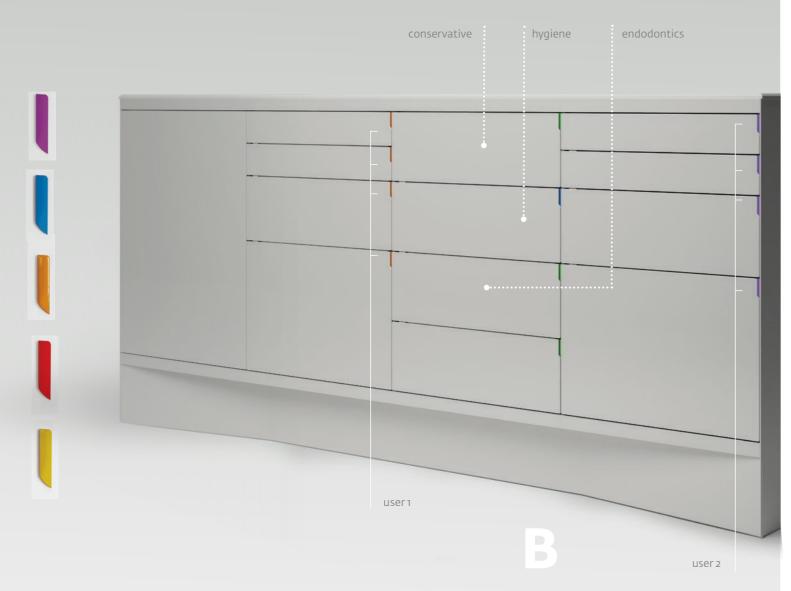

# identify **content**

More than TAO's trademark look, TAO's magnetic TAGS also serve the specific function of coding space

#### identify **users**

## Labels

expand the functionality of D-Boxes by adding coloured Labels and matching them to the same colour Tad

a natural way to group and store products.

rapid and intuitive,

Match Tags to D-Box Labels to facilitate organization of products in the treatment room

**D-BOX LABELS** available in the same 6 colours

**TAO MAGNETIC TAGS** These re-positionable TAGs are available in 6 colours