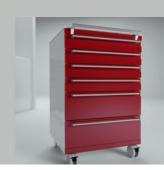

#### sink modules

mobile cabinets

standard

standard frame (plinth, glass / metal foot) H69 D45cm up to 8 drawers type1

#### hanging

slim frame (suspended installation) H53 D45cm up to 6 drawers type1

avant\_system

Avant frame (plinth) H59 D45cm up to 7 drawers type1