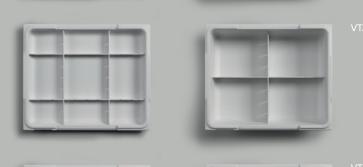

# **D-Box**

D-BOX **SEPARATORS** 

a multi-functional tray or **SmartStorage** device?

D-Boxes can have many functions: a drawer insert, a removable tray, or a closed container in which to store or transport material

# D-BOX CUPS Cups give additional organization for D-Box spaces. Available in 3 sizes and 2 heights. D-BOX LABEL D-Boxes can be recognized by an external colour Label that identifies its content.

#### D-BOX **COVER**

Protects the contents during transport. D-Boxes can remain open inside a drawer as they are sealed by Penta Seal airtight gaskets.

The 2 modular elements can enable multiple compartments – large or small – to be arranged to suit the demands of each user.

#### D-BOX **HANDLES**

More than a drawer insert, D-Box has handles that turn it into a very practical tray, easy to move so all materials are always close at hand. The handle shape offers a firm and safe hold, and, because every drawer extends completely out, extraction is simple and secure.