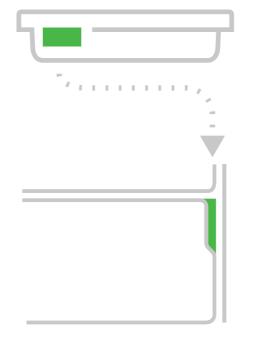

# **Smart**Storage<sup>™</sup>: **local**

increase efficiency by creating a "SmartSpace" through which you can organize the passage of D-Boxes from any other drawers or wall cabinets

D-Box makes local storage faster, efficient, practical and protected. Every drawer, even the most distant, is now close at hand.

# **Smart**Storage<sup>™</sup>: **centralized**

**Smart**Wall is the perfect pairing of D-Box and centralized storage, creating a range of custom cabinets for holding a large number of D-Boxes

set up a single storeroom that supplies all treatment rooms