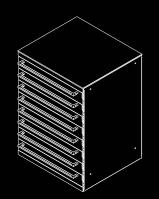

#### sink modules

mobile cabinets

standard

standard frame (plinth, glass / metal foot) H69 D45cm up to 8 drawers type1

#### hanging

slim frame (suspended installation) H53 D45cm up to 6 drawers type1

avant\_system

Avant frame (plinth) H59 D45cm up to 7 drawers type1