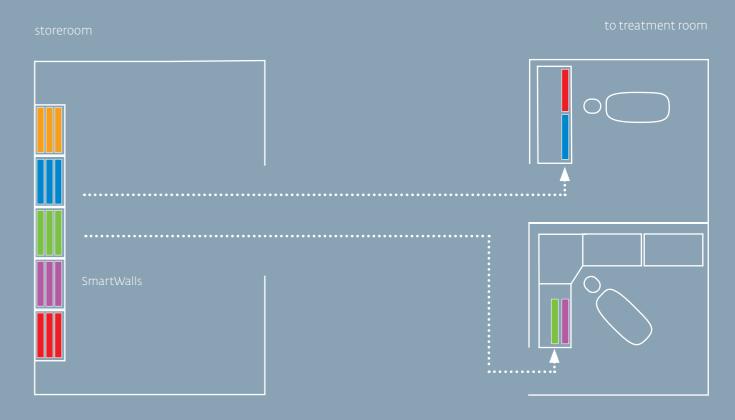

# **Smart**Storage<sup>™</sup>: **local**

increase efficiency by creating a "SmartSpace" through which you can organize the passage of D-Boxes from any other drawers or wall cabinets

D-Box makes local storage faster, efficient, practical and protected. Every drawer, even the most distant, is now close at hand.

# **Smart**Storage<sup>™</sup>: **centralized**

**Smart**Wall is the perfect pairing of D-Box and centralized storage, creating a range of custom cabinets for holding a large number of D-Boxes

set up a single storeroom that supplies all treatment rooms