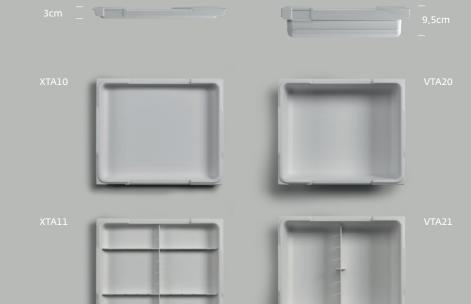

# D-BOX CUPS Cups give additional organization for D-Box spaces. Available in 3 sizes and 2 heights. D-BOX LABEL D-Boxes can be recognized by an external colour Label that identifies its content.

#### D-BOX **COVER**

Protects the contents during transport. D-Boxes can remain open inside a drawer as they are sealed by Penta Seal airtight gaskets.

The 2 modular elements can enable multiple compartments – large or small – to be arranged to suit the demands of each user.