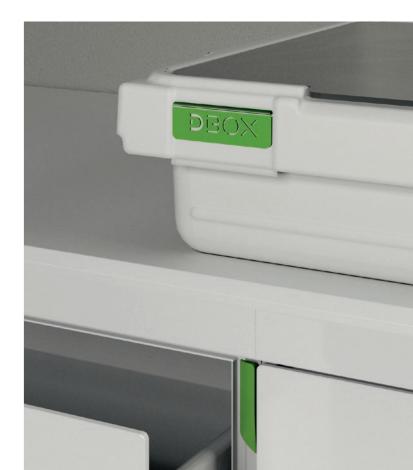

# D-BOX CUPS Cups give additional organization for D-Box spaces. Available in 3 sizes and 2 heights. D-BOX LABEL D-Boxes can be recognized by an external colour Label that identifies its content.

#### D-BOX **LABEL**

You can add an external colour Label that identifies content and is always visible even in storage cabinets or a SmartWall

# identify **content**

More than TAO's trademark look, TAO's magnetic TAGS also serve the specific function of coding space