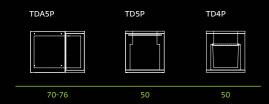

#### hanging modules

TB1 TB1P

...
70-76 70-76

#### sink modules

mobile cabinets

standard

standard frame (plinth, glass / metal foot) H69 D45cm up to 8 drawers type1

#### hanging

slim frame (suspended installation) H53 D45cm up to 6 drawers type1

avant\_system

Avant frame (plinth) H59 D45cm up to 7 drawers type1