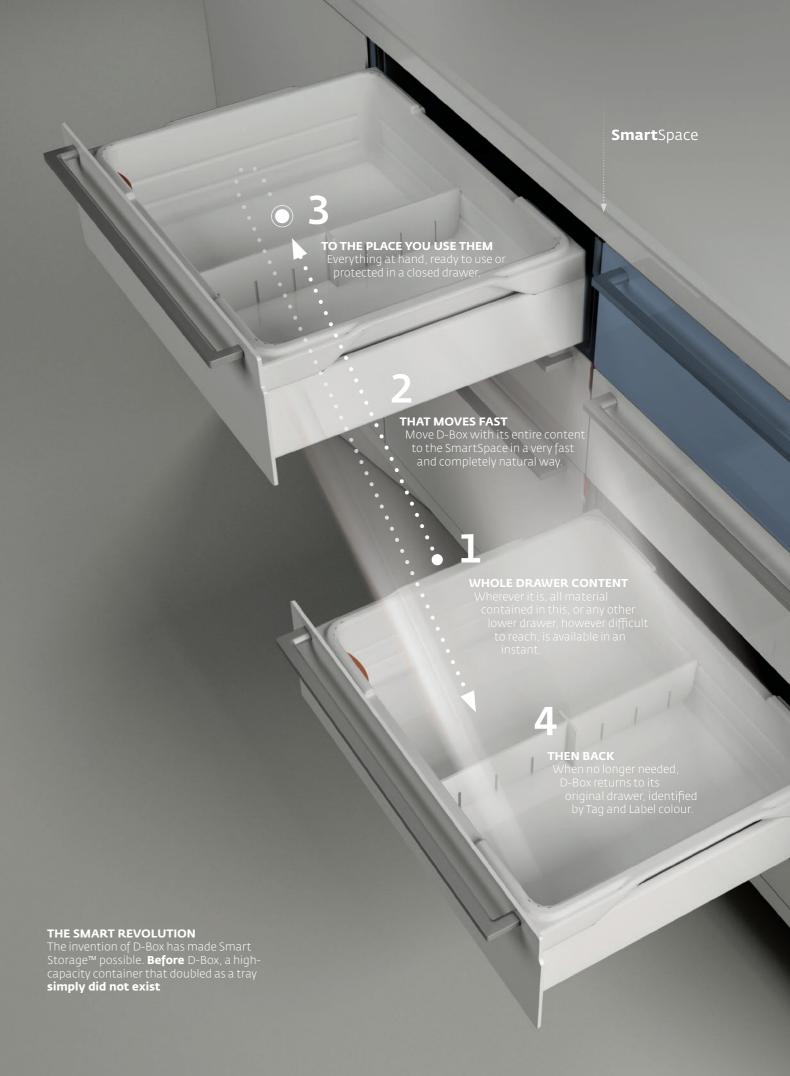

# **D-Box**

D-BOX **SEPARATORS** 

a multi-functional tray or **SmartStorage** device?

D-Boxes can have many functions: a drawer insert, a removable tray, or a closed container in which to store or transport material

#### D-BOX **HANDLES**

More than a drawer insert, D-Box has handles that turn it into a very practical tray, easy to move so all materials are always close at hand. The handle shape offers a firm and safe hold, and, because every drawer extends completely out, extraction is simple and secure.

# **Smart**Storage<sup>™</sup>: **local**

increase efficiency by creating a "SmartSpace" through which you can organize the passage of D-Boxes from any other drawers or wall cabinets

D-Box makes local storage faster, efficient, practical and protected. Every drawer, even the most distant, is now close at hand.