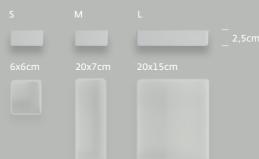

# D-BOX CUPS Cups give additional organization for D-Box spaces. Available in 3 sizes and 2 heights. D-BOX LABEL D-Boxes can be recognized by an external colour Label that identifies its content.

#### D-BOX **COVER**

Protects the contents during transport. D-Boxes can remain open inside a drawer as they are sealed by Penta Seal airtight gaskets.

The 2 modular elements can enable multiple compartments – large or small – to be arranged to suit the demands of each user.