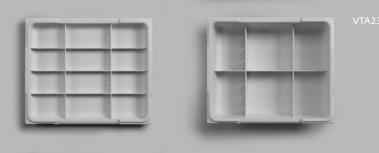

# **D-Box**

D-BOX **SEPARATORS** 

a multi-functional tray or **SmartStorage** device?

D-Boxes can have many functions: a drawer insert, a removable tray, or a closed container in which to store or transport material

# D-BOX CUPS Cups give additional organization for D-Box spaces. Available in 3 sizes and 2 heights. D-BOX LABEL D-Boxes can be recognized by an external colour Label that identifies its content.

#### D-BOX **COVER**

Protects the contents during transport. D-Boxes can remain open inside a drawer as they are sealed by Penta Seal airtight gaskets.

The 2 modular elements can enable multiple compartments – large or small – to be arranged to suit the demands of each user.

#### D-BOX **HANDLES**

More than a drawer insert, D-Box has handles that turn it into a very practical tray, easy to move so all materials are always close at hand. The handle shape offers a firm and safe hold, and, because every drawer extends completely out, extraction is simple and secure.