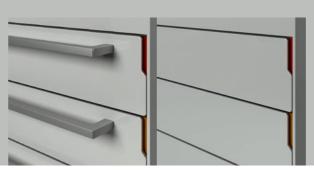

#### LILTD A-SLIM EDONT & SIDES

Carved from a single 4mm thick metal sheet, drawers, door and side panels are 74% thinner than the standard 15mm. Space has also been reduced between drawers, giving a minimalist look that means more space for you and a lower total volume.

FULL EXTENSION WITH MICRO-ADJUSTMENTS

Every drawer extends completely to permit full access to content. Multiple micro-adjustments can be made in 4 directions to achieve perfect alignment.