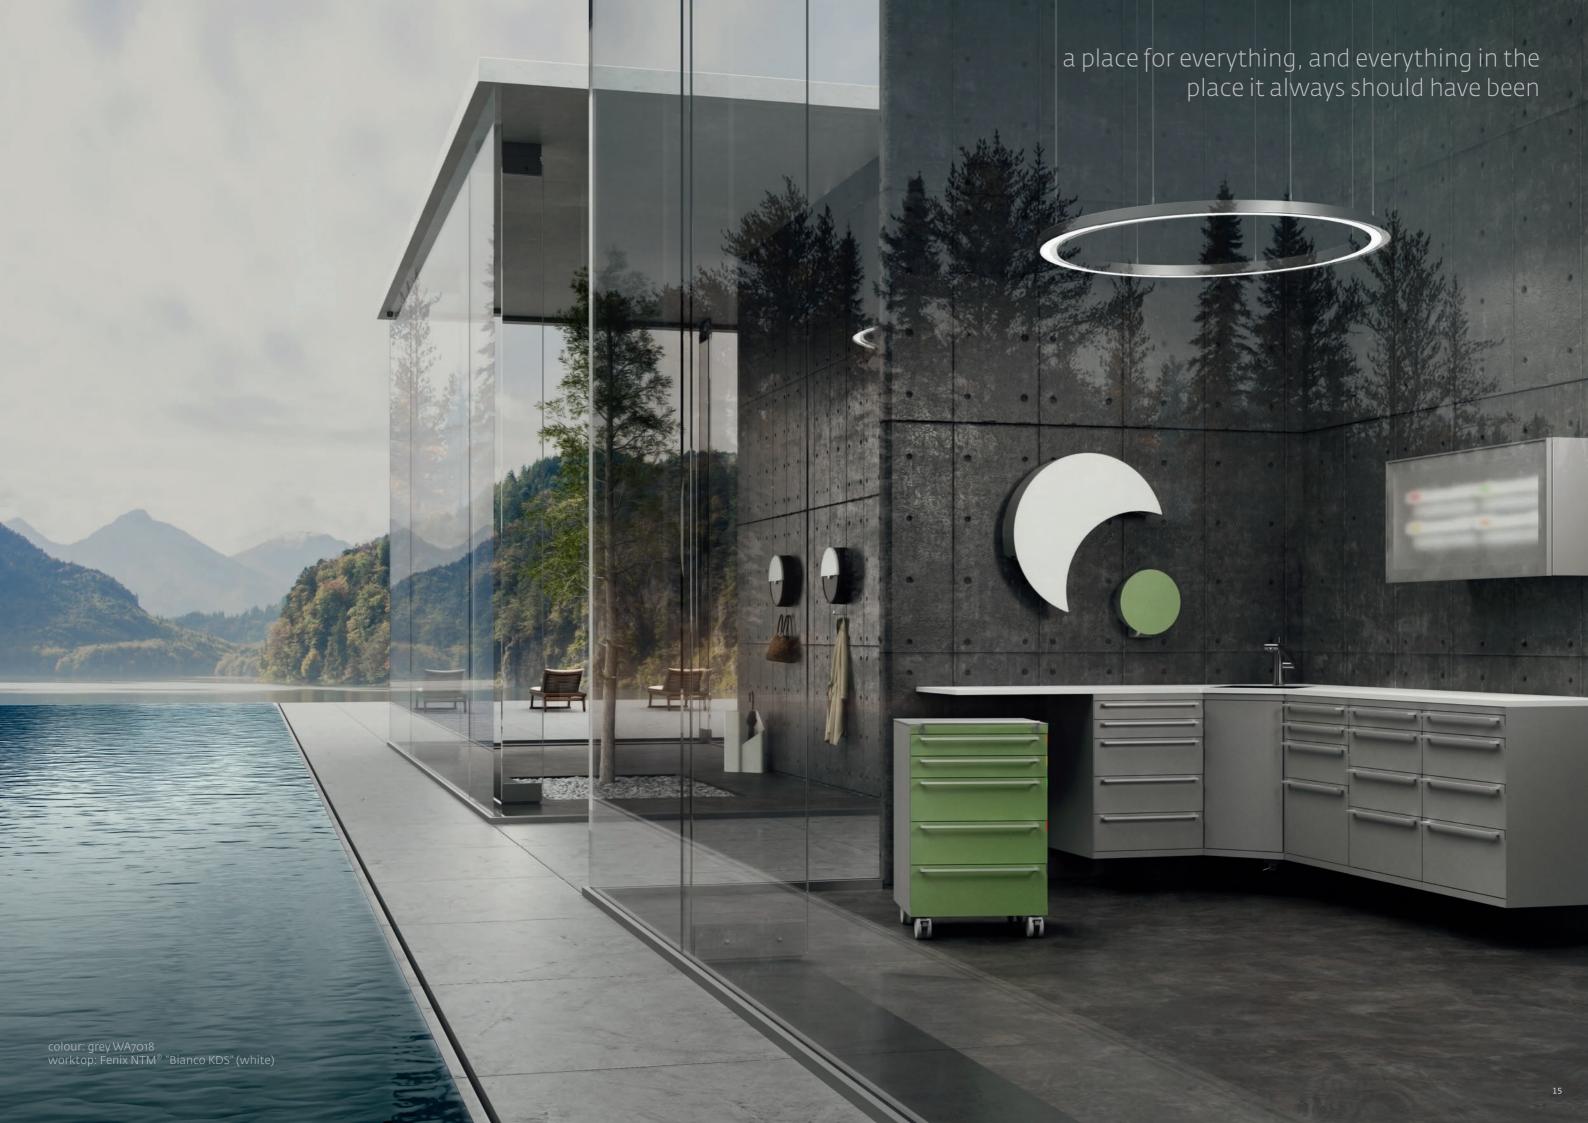

mystery surrounds a series of guarded secrets that anticipate your future needs

sculpted, austere, intriguing a form that appears to vanish in space

worktop in Fenix NTM® with square stainless steel sink (XF718+LQS)

worktop in Fenix NTM®

"Bianco KDS",

with square stainless steel sink