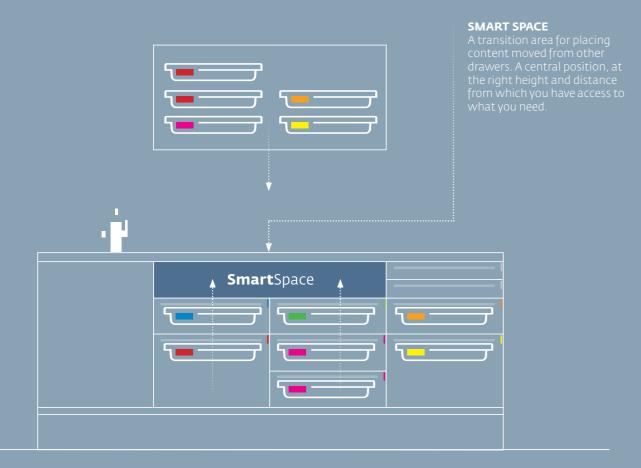

# **Smart**Storage<sup>™</sup>: **local**

increase efficiency by creating a "SmartSpace" through which you can organize the passage of D-Boxes from any other drawers or wall cabinets

D-Box makes local storage faster, efficient, practical and protected. Every drawer, even the most distant, is now close at hand.