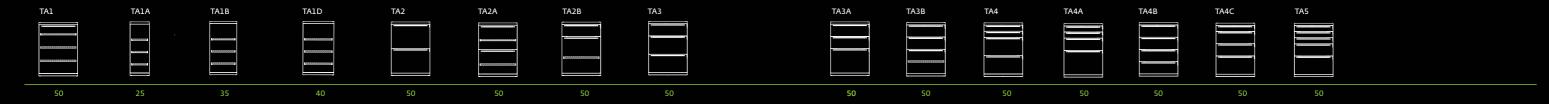

#### hanging modules

TB1 TB1P

...
70-76 70-76

#### sink modules

mobile cabinets

standard

standard frame (plinth, glass / metal foot) H69 D45cm up to 8 drawers type1

#### hanging

slim frame (suspended installation) H53 D45cm up to 6 drawers type1

avant\_system

Avant frame (plinth) H59 D45cm up to 7 drawers type1