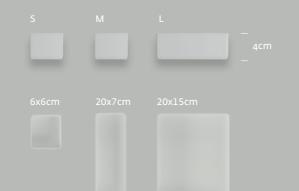

# D-BOX CUPS Cups give additional organization for D-Box spaces. Available in 3 sizes and 2 heights. D-BOX LABEL D-Boxes can be recognized by an external colour Label that identifies its content.

#### D-BOX **COVER**

Protects the contents during transport. D-Boxes can remain open inside a drawer as they are sealed by Penta Seal airtight gaskets.

The 2 modular elements can enable multiple compartments – large or small – to be arranged to suit the demands of each user.