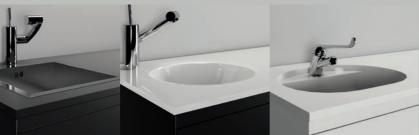

SmartWalls are available either open fronted or with glass door panels – transparent or smoked

worktop in

(X5P+LEC)

sink in Corian®

worktop in LAP with round stainless

steel sink

worktop in Fenix NTM® with square stainless steel sink (XF718+LQS)

worktop in Fenix NTM®

"Bianco KDS",

with square stainless steel sink

#### worktops and sinks

worktop in Fenix NTM® "Nero Ingo", square (XF720+LQS)

drawers

Corian® worktop (TX6 + storage element of choice)

accessories