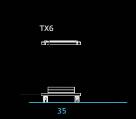

#### worktops and sinks

worktop in Fenix NTM® "Nero Ingo", square (XF720+LQS)

drawers

Corian® worktop (TX6 + storage element of choice)

accessories