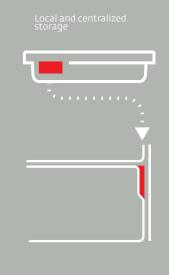

# **Smart**Storage<sup>™</sup>: **local**

increase efficiency by creating a "SmartSpace" through which you can organize the passage of D-Boxes from any other drawers or wall cabinets

D-Box makes local storage faster, efficient, practical and protected. Every drawer, even the most distant, is now close at hand.

# **Smart**Storage<sup>™</sup>: **centralized**

**Smart**Wall is the perfect pairing of D-Box and centralized storage, creating a range of custom cabinets for holding a large number of D-Boxes

set up a single storeroom that supplies all treatment rooms