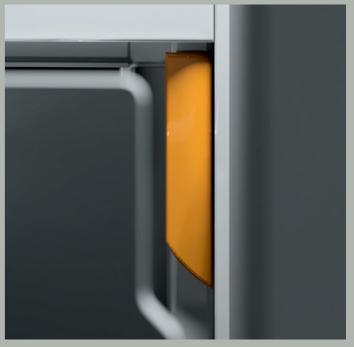

#### MAGNETIC TAGS

Say goodbye to sticky labels. TAO <mark>repositionable</mark> Tags are available in 6 colours <mark>and can be used to code</mark> drawer content or just for looks, it's up to you

market first market first patent pending

# identify **content**

More than TAO's trademark look, TAO's magnetic TAGS also serve the specific function of coding space