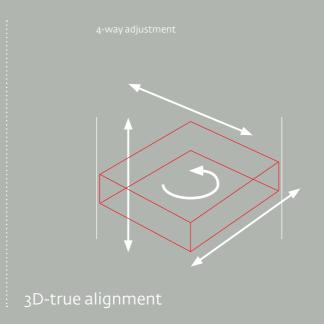

FULL EXTENSION WITH MICRO-ADJUSTMENTS

Every drawer extends completely to permit full access to content. Multiple micro-adjustments can be made in 4 directions to achieve perfect alignment.