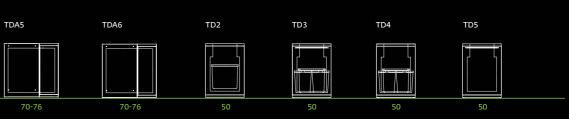

#### hanging modules

TB1 TB1P

...
70-76 70-76

#### sink modules

mobile cabinets

standard

standard frame (plinth, glass / metal foot) H69 D45cm up to 8 drawers type1

#### hanging

slim frame (suspended installation) H53 D45cm up to 6 drawers type1

avant\_system

Avant frame (plinth) H59 D45cm up to 7 drawers type1