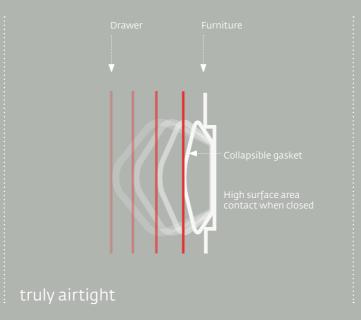

# perfectly oiled and precise mechanisms, silent as a breeze whispered innovation

We have used the same gaskets that we use around the frame, around the whole perimeter of the closing edge of each drawer. TAO's exclusive gaskets, similar to those found on refrigerators, are designed to collapse and adhere completely to all surfaces, ensuring an effective airtight barrier.