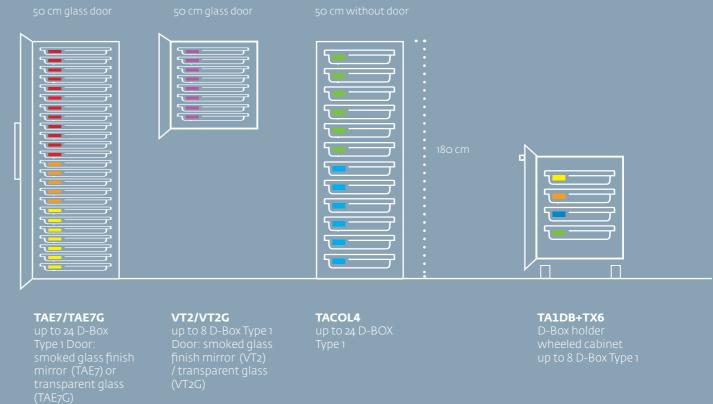

SmartWalls are available either open fronted or with glass door panels – transparent or smoked

worktop in

(X5P+LEC)

sink in Corian®

worktop in LAP with round stainless

steel sink