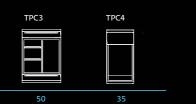

#### hanging modules

TB1 TB1P

...
70-76 70-76

#### sink modules

mobile cabinets

standard

standard frame (plinth, glass / metal foot) H69 D45cm up to 8 drawers type1

#### hanging

slim frame (suspended installation) H53 D45cm up to 6 drawers type1

avant\_system

Avant frame (plinth) H59 D45cm up to 7 drawers type1