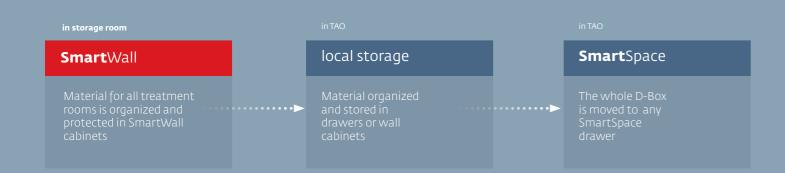

# **Smart**Storage<sup>™</sup>: **local**

increase efficiency by creating a "SmartSpace" through which you can organize the passage of D-Boxes from any other drawers or wall cabinets

D-Box makes local storage faster, efficient, practical and protected. Every drawer, even the most distant, is now close at hand.

# **Smart**Storage<sup>™</sup>: **centralized**

**Smart**Wall is the perfect pairing of D-Box and centralized storage, creating a range of custom cabinets for holding a large number of D-Boxes

set up a single storeroom that supplies all treatment rooms