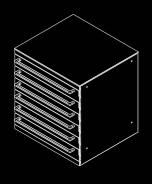

#### sink modules

mobile cabinets

standard

standard frame (plinth, glass / metal foot) H69 D45cm up to 8 drawers type1

#### hanging

slim frame (suspended installation) H53 D45cm up to 6 drawers type1

avant\_system

Avant frame (plinth) H59 D45cm up to 7 drawers type1