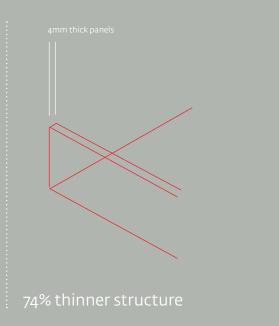

#### LILTD A-SLIM EDONT & SIDES

Carved from a single 4mm thick metal sheet, drawers, door and side panels are 74% thinner than the standard 15mm. Space has also been reduced between drawers, giving a minimalist look that means more space for you and a lower total volume.