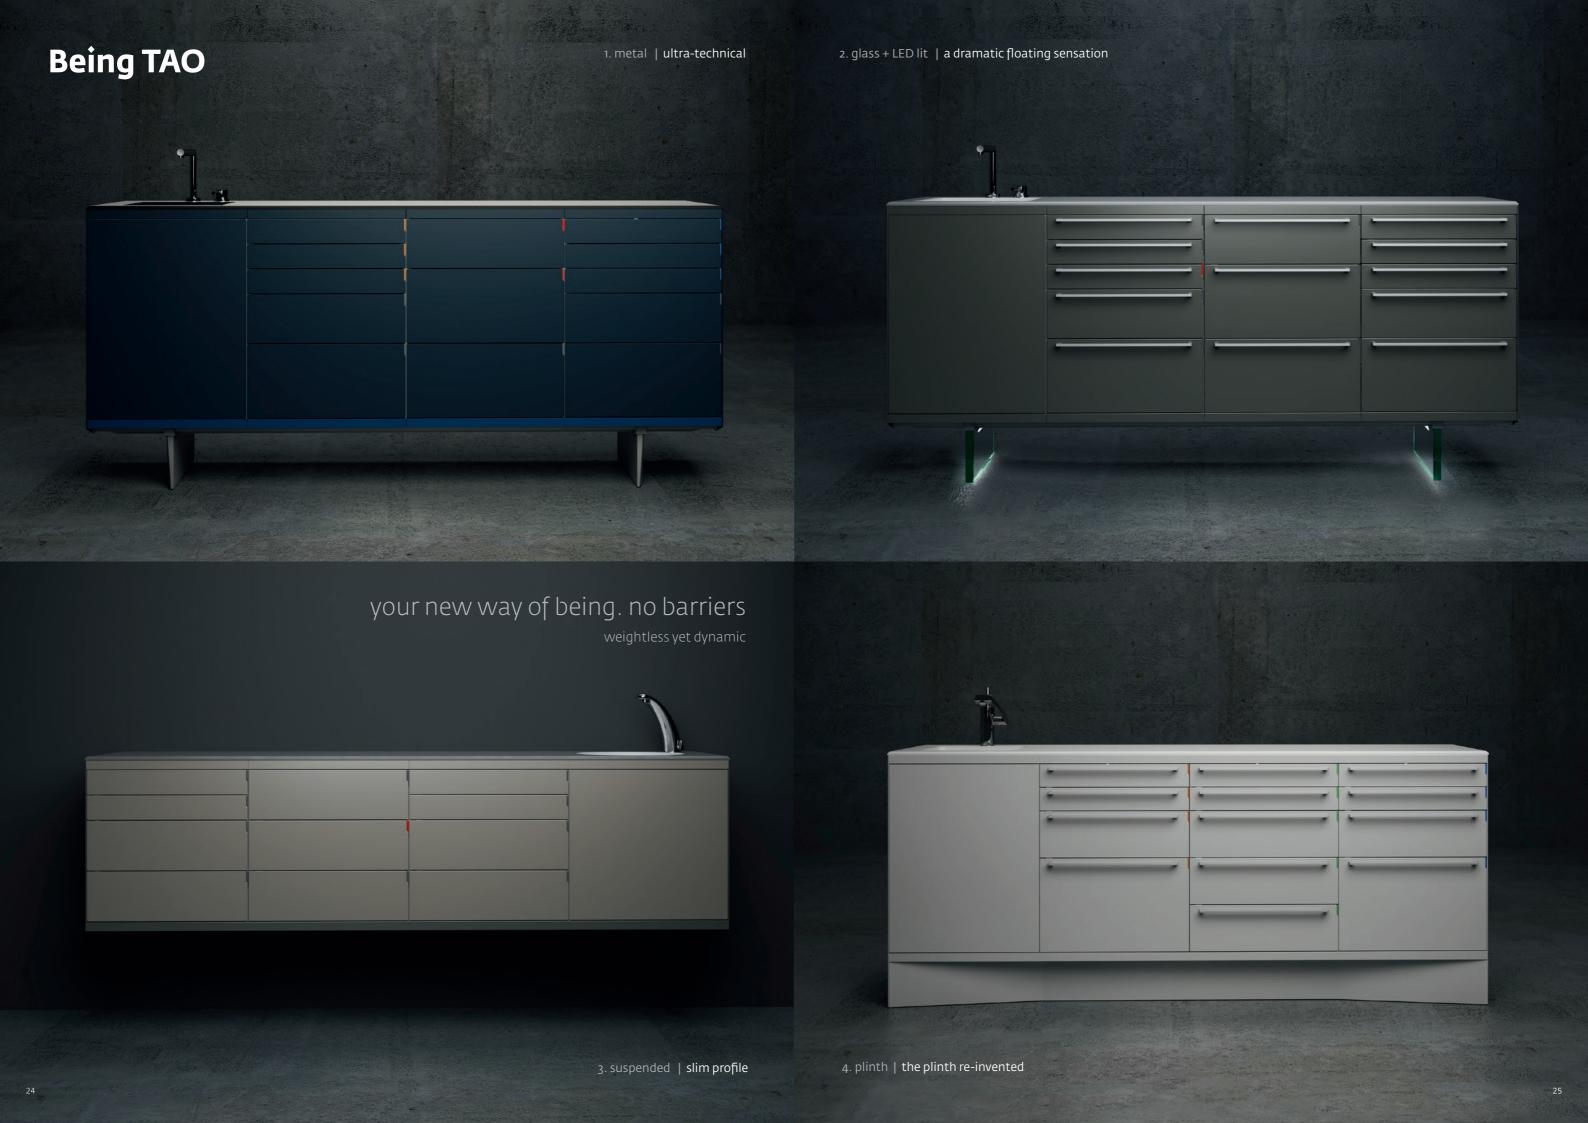

#### LILTD A-SLIM EDONT & SIDES

Carved from a single 4mm thick metal sheet, drawers, door and side panels are 74% thinner than the standard 15mm. Space has also been reduced between drawers, giving a minimalist look that means more space for you and a lower total volume.

FULL EXTENSION WITH MICRO-ADJUSTMENTS

Every drawer extends completely to permit full access to content. Multiple micro-adjustments can be made in 4 directions to achieve perfect alignment.

# perfectly oiled and precise mechanisms, silent as a breeze whispered innovation

We have used the same gaskets that we use around the frame, around the whole perimeter of the closing edge of each drawer. TAO's exclusive gaskets, similar to those found on refrigerators, are designed to collapse and adhere completely to all surfaces, ensuring an effective airtight barrier.

#### MAGNETIC TAGS

Say goodbye to sticky labels. TAO <mark>repositionable</mark> Tags are available in 6 colours <mark>and can be used to code</mark> drawer content or just for looks, it's up to you

market first market first patent pending