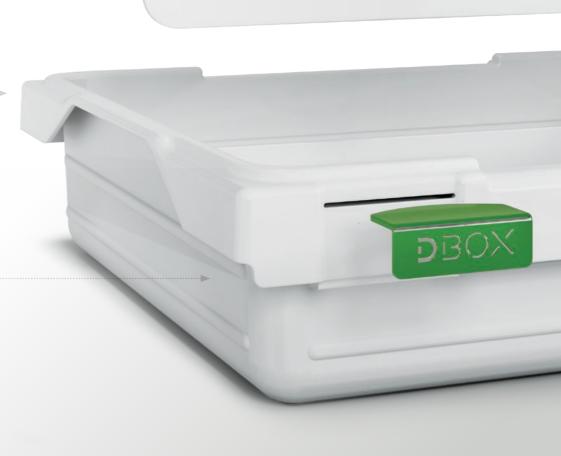

# **D-Box**

D-BOX **SEPARATORS** 

a multi-functional tray or **SmartStorage** device?

D-Boxes can have many functions: a drawer insert, a removable tray, or a closed container in which to store or transport material

# D-BOX CUPS Cups give additional organization for D-Box spaces. Available in 3 sizes and 2 heights. D-BOX LABEL D-Boxes can be recognized by an external colour Label that identifies its content.

#### D-BOX **COVER**

Protects the contents during transport. D-Boxes can remain open inside a drawer as they are sealed by Penta Seal airtight gaskets.

The 2 modular elements can enable multiple compartments – large or small – to be arranged to suit the demands of each user.

#### D-BOX **HANDLES**

More than a drawer insert, D-Box has handles that turn it into a very practical tray, easy to move so all materials are always close at hand. The handle shape offers a firm and safe hold, and, because every drawer extends completely out, extraction is simple and secure.

#### D-BOX **LABEL**

You can add an external colour Label that identifies content and is always visible even in storage cabinets or a SmartWall