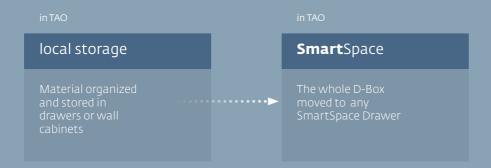

# **Smart**Storage<sup>™</sup>: **local**

increase efficiency by creating a "SmartSpace" through which you can organize the passage of D-Boxes from any other drawers or wall cabinets

D-Box makes local storage faster, efficient, practical and protected. Every drawer, even the most distant, is now close at hand.