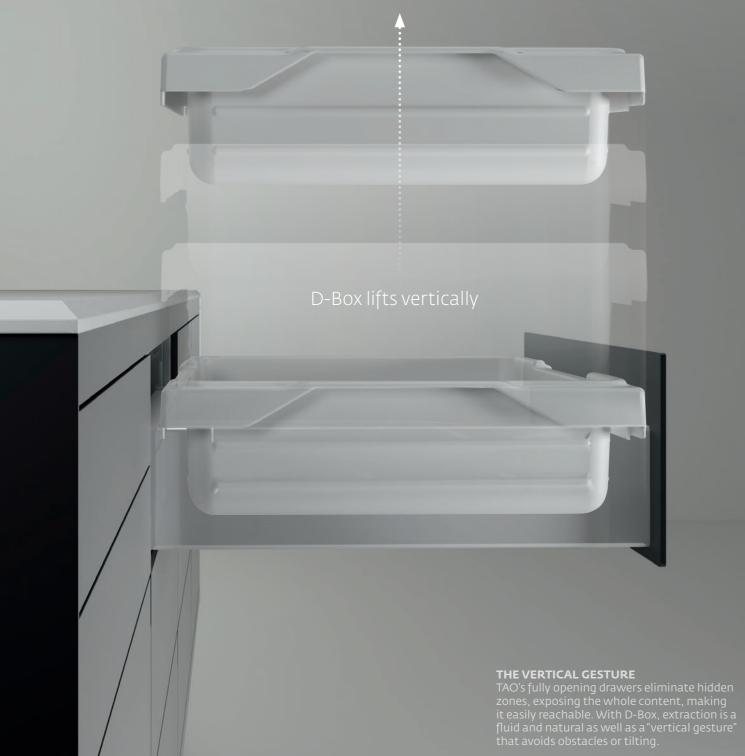

FULL EXTENSION WITH MICRO-ADJUSTMENTS

Every drawer extends completely to permit full access to content. Multiple micro-adjustments can be made in 4 directions to achieve perfect alignment.

#### D-BOX **HANDLES**

More than a drawer insert, D-Box has handles that turn it into a very practical tray, easy to move so all materials are always close at hand. The handle shape offers a firm and safe hold, and, because every drawer extends completely out, extraction is simple and secure.