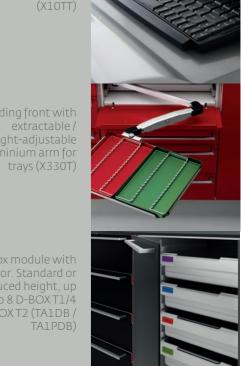

## hygiene

w100/150cm (WISH)

(LUNA E L'ALTRO)

dispenser for disposables,

(X9T)

keyboard drawer (X10TT)

reduced height, up to 8 D-BOXT1/4 D-BOXT2 (TA1DB/

**Living Tao** 